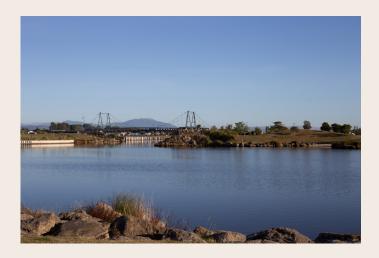

## 3pm - Pegasus Town

Wander around Lake Pegasus and soak in the peaceful surroundings. This is a leisurely stroll, no hiking shoes required! Take the bridge across the lake for the panoramic views of the town. Go that bit further for walk up Tiritirimoana Drive to the wetlands for beautiful scenery and a spot of bird watching.

RIGHT ON THE DOORSTEP OF THE GOOD HOME

A LOOPED SEALED WALKWAY

KID AND DOG FRIENDLY