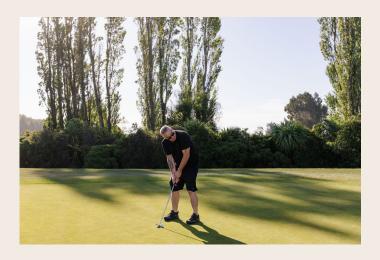

## 11am - Pegasus Golf Course

Perfect your swing at the Pegasus Golf Course driving range. This state-of-the-art driving range is only a 25-minute drive from Christchurch. Looking for a bit more golfing? Book a round on the par 72, 18-hole championship golf course and enjoy the views at every tee.

25 MINUTES FROM CHRISTCHURCH

8 MAPLEHAM DRIVE, PEGASUS

OPEN FROM 8AM EACH DAY, BE SURE TO BOOK