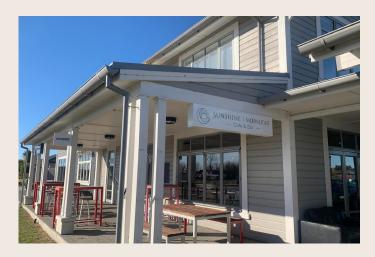

## Sunshine Café and MoonLight Bar

A coffee and a muffin seems only fitting when you begin your Pegasus adventure at Sunshine Cafe and Moonlight Bar. Relax in the modern setting, indulge in a sweet treat and hot coffee and watch the world go by.

25-MINUTES FROM CHRISTCHURCH
CNR PEGASUS BOULEVARD, PEGASUS MAIN STREET
CAFE OPEN 9AM – 3PM EVERY DAY EXCEPT TUESDAY

Take some time for a session at a world standard driving range. Perfect that swing in the heart of Pegasus, no matter the weather!