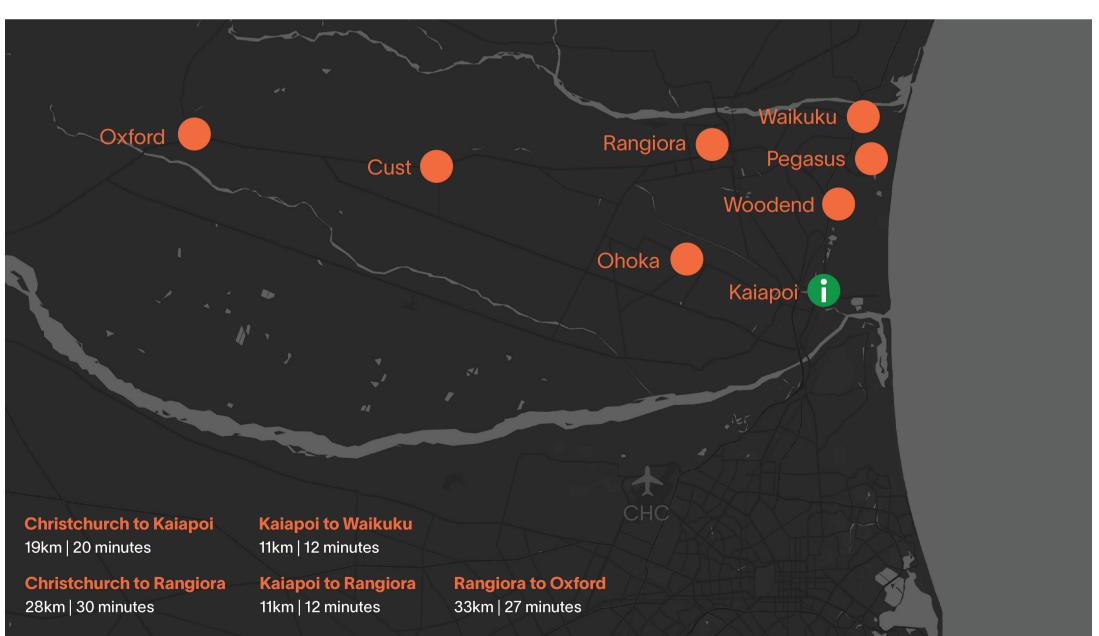

# EXPERT LOCAL KNOWLEDGE AND BOOKINGS THROUGHOUT NEW ZEALAND

Kaiapoi (insite Visitor Information

The Kaiapoi isite Visitor Information Centre is part of New Zealand's isite network with trained and friendly staff who are local experts.

We can assist with your travel itinerary and book accommodation, transport and attractions, New Zealand wide. We supply local and regional maps, DOC backcountry hut tickets and Fish and Game licences. The Kaiapoi isite can assist with all your travel needs.